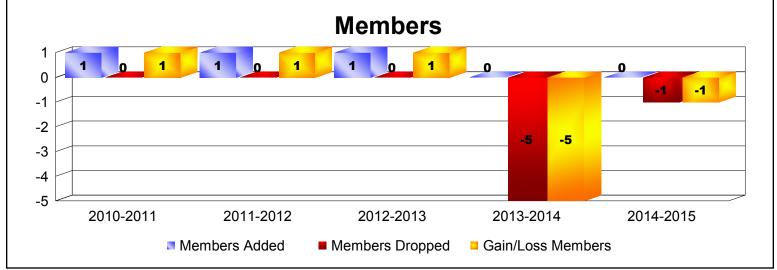

MBR0065 Page 1 of 2 7/23/2015 9:12:28AM

| Year      | New<br>Clubs | Dropped<br>Clubs | Gain/<br>Loss<br>Clubs | New<br>Members | Charter<br>Members | Reinstate<br>Members | Transfer<br>Members | Total<br>Member<br>Added | Total<br>Members<br>Dropped | Gain/<br>Loss<br>Members |
|-----------|--------------|------------------|------------------------|----------------|--------------------|----------------------|---------------------|--------------------------|-----------------------------|--------------------------|
| 2010-2011 | 0            | 0                | 0                      | 1              | 0                  | 0                    | 0                   | 1                        | 0                           | 1                        |
| 2011-2012 | 0            | 0                | 0                      | 1              | 0                  | 0                    | 0                   | 1                        | 0                           | 1                        |
| 2012-2013 | 0            | 0                | 0                      | 1              | 0                  | 0                    | 0                   | 1                        | 0                           | 1                        |
| 2013-2014 | 0            | 0                | 0                      | 0              | 0                  | 0                    | 0                   | 0                        | -5                          | -5                       |
| 2014-2015 | 0            | 0                | 0                      | 0              | 0                  | 0                    | 0                   | 0                        | -1                          | -1                       |
| Average   | 0            | 0                | 0                      | 1              | 0                  | 0                    | 0                   | 1                        | -1                          | -1                       |