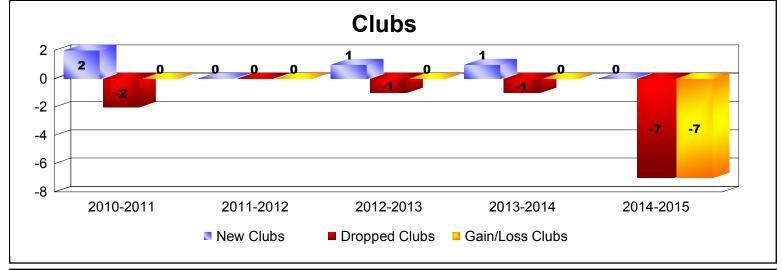

| Year      | New<br>Clubs | Dropped<br>Clubs | Gain/<br>Loss<br>Clubs | New<br>Members | Charter<br>Members | Reinstate<br>Members | Transfer<br>Members | Total<br>Member<br>Added | Total<br>Members<br>Dropped | Gain/<br>Loss<br>Members |
|-----------|--------------|------------------|------------------------|----------------|--------------------|----------------------|---------------------|--------------------------|-----------------------------|--------------------------|
| 2010-2011 | 2            | -2               | 0                      | 95             | 68                 | 26                   | 1                   | 190                      | -135                        | 55                       |
| 2011-2012 | 0            | 0                | 0                      | 129            | 0                  | 3                    | 4                   | 136                      | -187                        | -51                      |
| 2012-2013 | 1            | -1               | 0                      | 65             | 27                 | 12                   | 0                   | 104                      | -139                        | -35                      |
| 2013-2014 | 1            | -1               | 0                      | 104            | 43                 | 11                   | 5                   | 163                      | -150                        | 13                       |
| 2014-2015 | 0            | -7               | -7                     | 84             | 11                 | 53                   | 7                   | 155                      | -388                        | -233                     |
| Average   | 1            | -2               | -1                     | 95             | 30                 | 21                   | 3                   | 150                      | -200                        | -50                      |