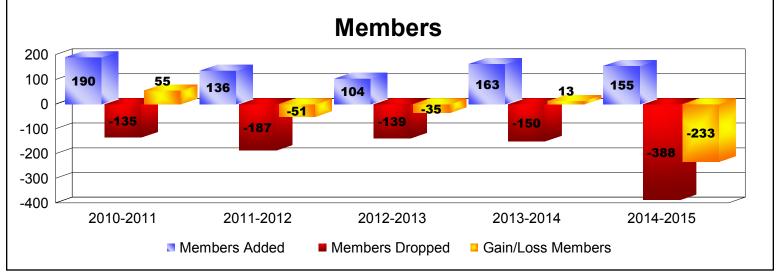

| Year      | New<br>Clubs | Dropped<br>Clubs | Gain/<br>Loss<br>Clubs | New<br>Members | Charter<br>Members | Reinstate<br>Members | Transfer<br>Members | Total<br>Member<br>Added | Total<br>Members<br>Dropped | Gain/<br>Loss<br>Members |
|-----------|--------------|------------------|------------------------|----------------|--------------------|----------------------|---------------------|--------------------------|-----------------------------|--------------------------|
| 2010-2011 | 2            | -2               | 0                      | 95             | 68                 | 26                   | 1                   | 190                      | -135                        | 55                       |
| 2011-2012 | 0            | 0                | 0                      | 129            | 0                  | 3                    | 4                   | 136                      | -187                        | -51                      |
| 2012-2013 | 1            | -1               | 0                      | 65             | 27                 | 12                   | 0                   | 104                      | -139                        | -35                      |
| 2013-2014 | 1            | -1               | 0                      | 104            | 43                 | 11                   | 5                   | 163                      | -150                        | 13                       |
| 2014-2015 | 0            | -7               | -7                     | 84             | 11                 | 53                   | 7                   | 155                      | -388                        | -233                     |
| Average   | 1            | -2               | -1                     | 95             | 30                 | 21                   | 3                   | 150                      | -200                        | -50                      |